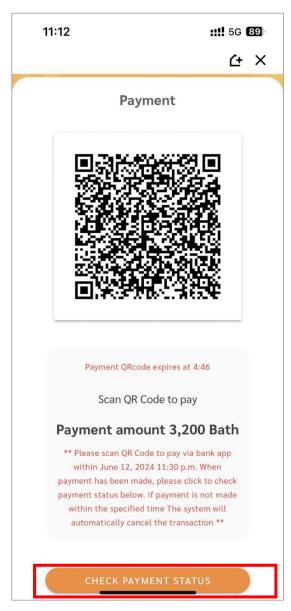

Please check before pressing the payment button.

11. Choose "ACCEPT" to confirm payment—screen QR code for payment by can payment via QR Code Mobile Banking for all banks (Please make the payment on time).

12. In case your QR code misses the payment deadline, you need to go back to the page where you select module and cohort.

Please select the module you have been registered in and then make the payment process again.