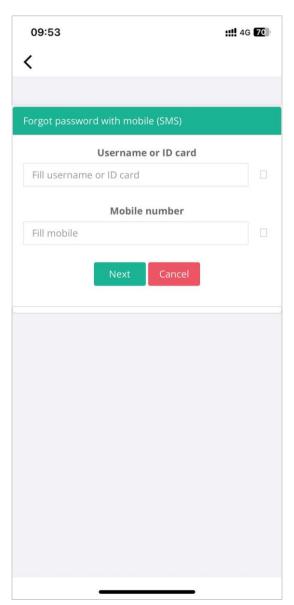

## 3. Login by

Username = national ID card number

Password = same as the part the applicant enters when registering.

4. In case the password is not available, press 'Forgot the password' and select to receive a new password by SMS, and then fill in the national ID card and phone number.

The system will send OTP to the phone number and you can reset the new password.

5. Login by username (national ID card number) and a new password

6. On the Homepage of the system, select 'Teacher Council of Thailand' (red box)