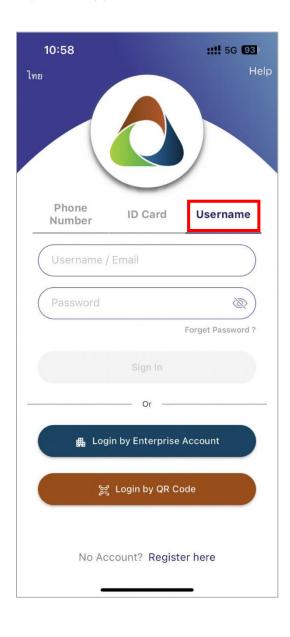

## 3. Login by

Username = national ID card number

Password = same as the part the applicant enters when registering.

4. In case the password is not available, press 'Forgot the password' and select to receive a new password by SMS, and then fill in the national ID card and phone number.

The system will send OTP to the phone number and you can reset the new password.

5. Login by username (national ID card number) and a new password

6. On the Homepage of the system, select 'Teacher Council of Thailand' (red box)