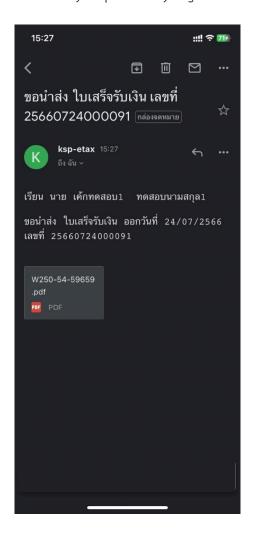

13. After payment is successful. You can check the status payment via the Application Oneplatform — Choose the menu about steps to register the system will display the status

14. After payment is successful, you will receive a payment receipt via the email address you previously registered to request.