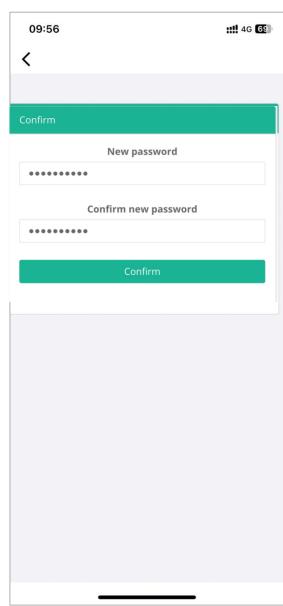

The system will send OTP to the phone number and you can reset the new password.

5. Login by username (national ID card number) and a new password

6. On the Homepage of the system, select 'Teacher Council of Thailand' (red box)