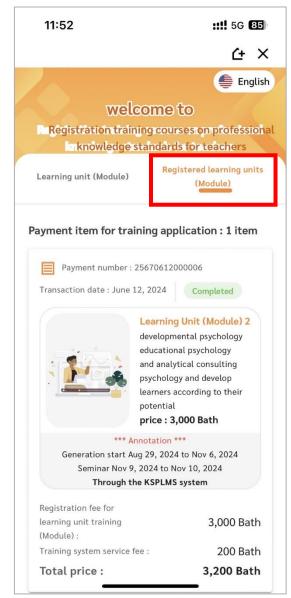

10. After selecting the module and cohort successfully, the system will link to the payment page.

10.1 In case you want to select all modules for payment, you can click 'All modules' After you click 'Next', all details will show on this page including total payment.

13. After payment is successful. You can check the status payment via the Application Oneplatform — Choose the menu about steps to register the system will display the status

14. After payment is successful, you will receive a payment receipt via the email address you previously registered to request.