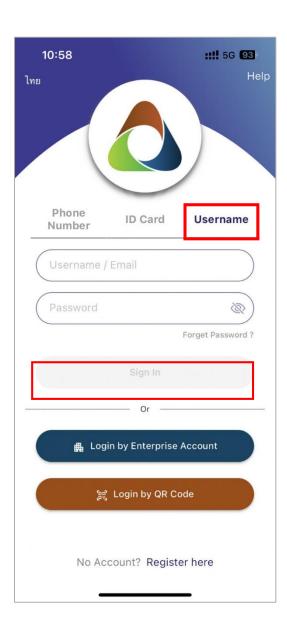

## 3. Login by

Username = national ID card number

Password = same as the part the applicant enters when registering.

4. In case the password is not available, press 'Forgot the password' and select to receive a new password by SMS, and then fill in the national ID card and phone number.