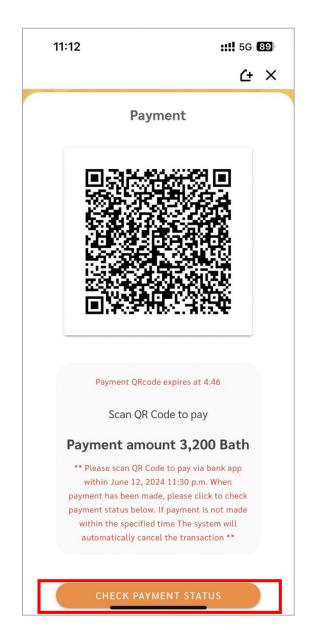

Please check before pressing the payment button.

11. Choose "ACCEPT" to confirm payment—screen QR code for payment by can payment via QR Code Mobile Banking for all banks (Please make the payment on time).

12. In case your QR code misses the payment deadline, you need to go back to the page where you select module and cohort.

Please select the module you have been registered in and then make the payment process again.