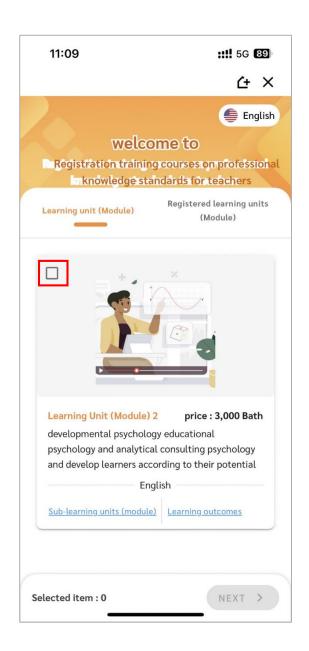

# 7. Choose icons KSP (7 Module) → Register

8. In case you require the document, you can download it before giving a consent, you can click 'Download the document'. คาวน์โหลดเอกสาร )

9. Select module and date (in each cohort is a difference date of training)

Please check before pressing the payment button.

11. Choose "ACCEPT" to confirm payment—screen QR code for payment by can payment via QR Code Mobile Banking for all banks (Please make the payment on time).