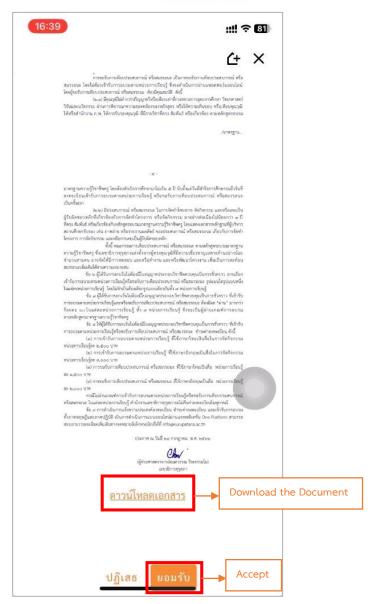

# 7. Choose icons KSP (7 Module) → Register

8. In case you require the document, you can download it before giving a consent, you can click 'Download the document'. คาวน์โหลดเอกสาร )

9. Select module and date (in each cohort is a difference date of training)

10. After selecting the module and cohort successfully, the system will link to the payment page.

10.1 In case you want to select all modules for payment, you can click 'All modules' After you click 'Next', all details will show on this page including total payment.