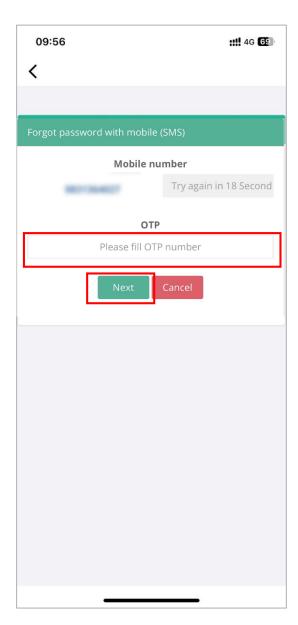

## 3. Login by

Username = national ID card number

Password = same as the part the applicant enters when registering.

4. In case the password is not available, press 'Forgot the password' and select to receive a new password by SMS, and then fill in the national ID card and phone number.

The system will send OTP to the phone number and you can reset the new password.

5. Login by username (national ID card number) and a new password

6. On the Homepage of the system, select 'Teacher Council of Thailand' (red box)