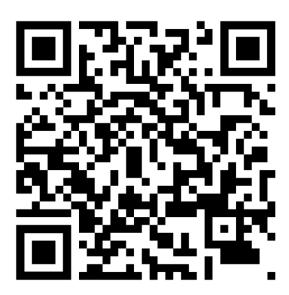

# Registration Manual for Standard Curriculum Training for Teachers' Knowledge

The registration system for training on the standard curriculum of professional knowledge for teachers

1. Scan the QR Code to access the Secretariat Office of the Teachers Council of Thailand.

2. After scanning the QR Code successfully, you will encounter the OnePlatform application download page (available for iOS and Android)