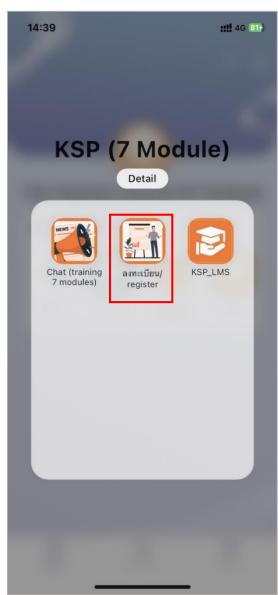

# 7. Choose icons KSP (7 Module) → Register

8. In case you require the document, you can download it before giving a consent, you can click 'Download the document'. คาวน์โหลดเอกสาร )

9. Select module and date (in each cohort is a difference date of training)