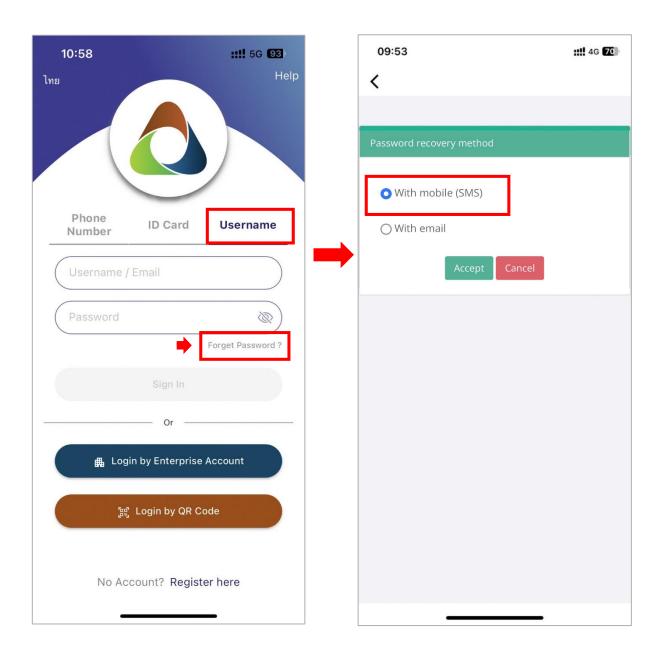

## 3. Login by

Username = national ID card number

Password = same as the part the applicant enters when registering.

4. In case the password is not available, press 'Forgot the password' and select to receive a new password by SMS, and then fill in the national ID card and phone number.

The system will send OTP to the phone number and you can reset the new password.

5. Login by username (national ID card number) and a new password

6. On the Homepage of the system, select 'Teacher Council of Thailand' (red box)