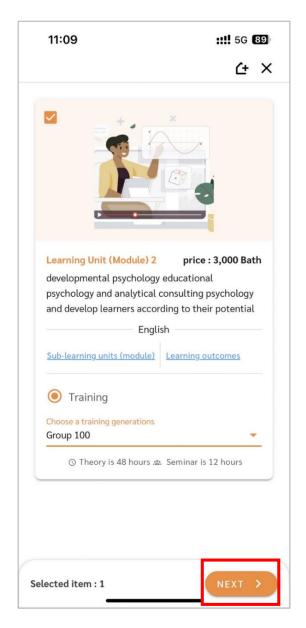

10. After selecting the module and cohort successfully, the system will link to the payment page.

10.1 In case you want to select all modules for payment, you can click 'All modules' After you click 'Next', all details will show on this page including total payment.

Please check before pressing the payment button.

11. Choose "ACCEPT" to confirm payment—screen QR code for payment by can payment via QR Code Mobile Banking for all banks (Please make the payment on time).