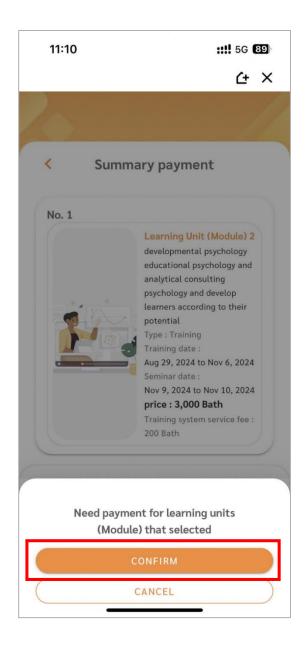

10. After selecting the module and cohort successfully, the system will link to the payment page.

10.1 In case you want to select all modules for payment, you can click 'All modules' After you click 'Next', all details will show on this page including total payment.

Please check before pressing the payment button.

11. Choose "ACCEPT" to confirm payment—screen QR code for payment by can payment via QR Code Mobile Banking for all banks (Please make the payment on time).