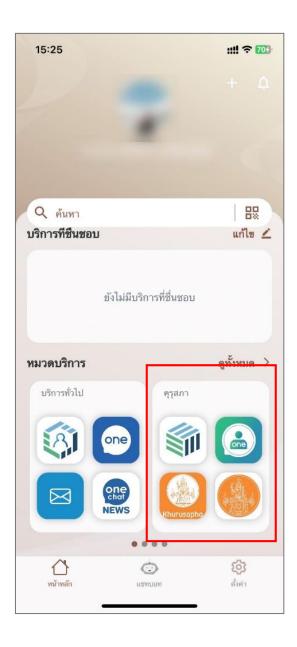

The system will send OTP to the phone number and you can reset the new password.

5. Login by username (national ID card number) and a new password

6. On the Homepage of the system, select 'Teacher Council of Thailand' (red box)