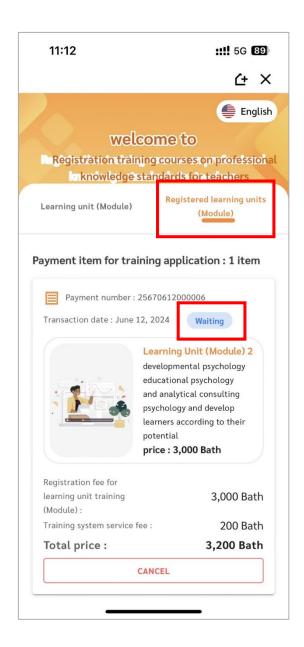

13. After payment is successful. You can check the status payment via the Application Oneplatform — Choose the menu about steps to register the system will display the status

14. After payment is successful, you will receive a payment receipt via the email address you previously registered to request.