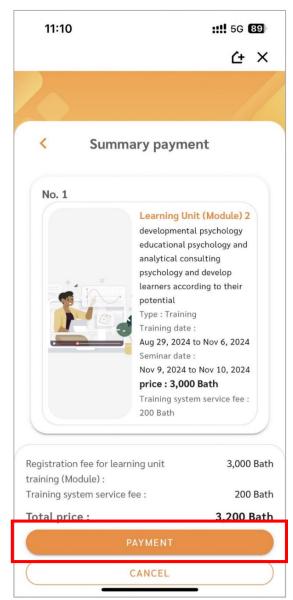

10. After selecting the module and cohort successfully, the system will link to the payment page.

10.1 In case you want to select all modules for payment, you can click 'All modules' After you click 'Next', all details will show on this page including total payment.

Please check before pressing the payment button.

11. Choose "ACCEPT" to confirm payment—screen QR code for payment by can payment via QR Code Mobile Banking for all banks (Please make the payment on time).