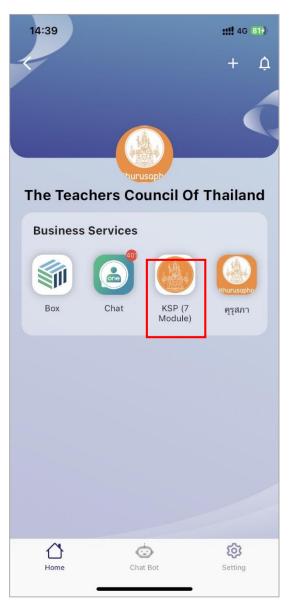

# 7. Choose icons KSP (7 Module) → Register

8. In case you require the document, you can download it before giving a consent, you can click 'Download the document'. คาวน์โหลดเอกสาร )

9. Select module and date (in each cohort is a difference date of training)