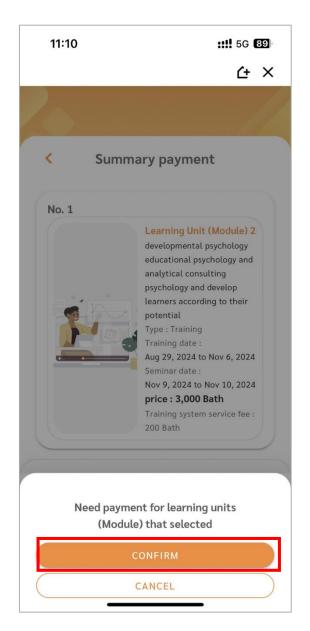

10. After selecting the module and cohort successfully, the system will link to the payment page.

10.1 In case you want to select all modules for payment, you can click 'All modules' After you click 'Next', all details will show on this page including total payment.

Please check before pressing the payment button.

11. Choose "ACCEPT" to confirm payment—screen QR code for payment by can payment via QR Code Mobile Banking for all banks (Please make the payment on time).