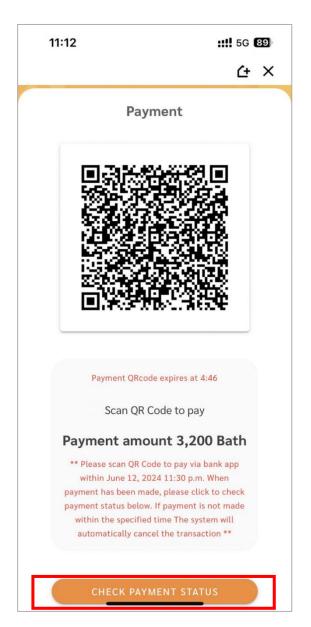

Please check before pressing the payment button.

11. Choose "ACCEPT" to confirm payment—screen QR code for payment by can payment via QR Code Mobile Banking for all banks (Please make the payment on time).

12. In case your QR code misses the payment deadline, you need to go back to the page where you select module and cohort.

Please select the module you have been registered in and then make the payment process again.