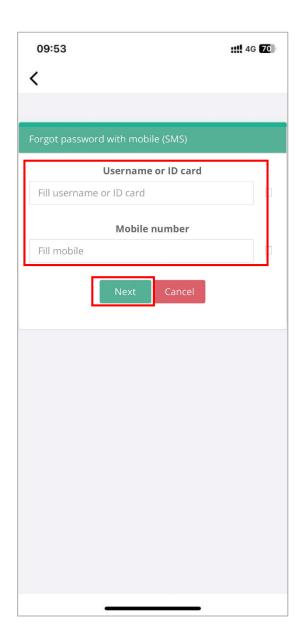

## 3. Login by

Username = national ID card number

Password = same as the part the applicant enters when registering.

4. In case the password is not available, press 'Forgot the password' and select to receive a new password by SMS, and then fill in the national ID card and phone number.

The system will send OTP to the phone number and you can reset the new password.

5. Login by username (national ID card number) and a new password

6. On the Homepage of the system, select 'Teacher Council of Thailand' (red box)