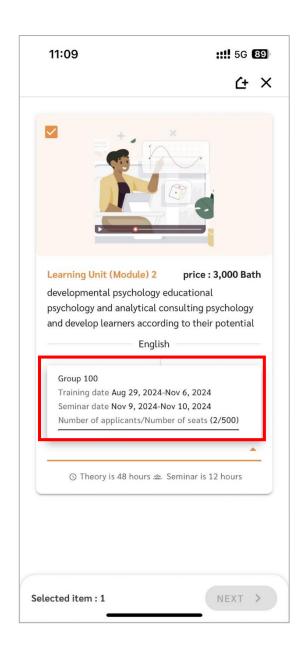

Please check before pressing the payment button.

11. Choose "ACCEPT" to confirm payment—screen QR code for payment by can payment via QR Code Mobile Banking for all banks (Please make the payment on time).

12. In case your QR code misses the payment deadline, you need to go back to the page where you select module and cohort.

Please select the module you have been registered in and then make the payment process again.